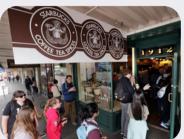

#### **Pike Place Market**

Food

- · Pike Place Chowder
- · The original Starbucks
- Beecher's Handmade Cheese
- · Rachel's Ginger Beer
- · Piroshky Piroshky
- · Hellenika Cultured Creamery
- · Three Girls Bakery
- The Pink Door (Italian)
- · Maximilien (French)
- · Any of the seafood stalls Seattle's specialty!

**Sights** 

- · The Gum Wall
- Fish throwing
- · Street performances
- · Overlook Walk (Waterfront view)

12-minute walk from Hyatt Regency

One of the oldest and largest continuously operating public markets in the US with 220+ independently owned shops and restaurants